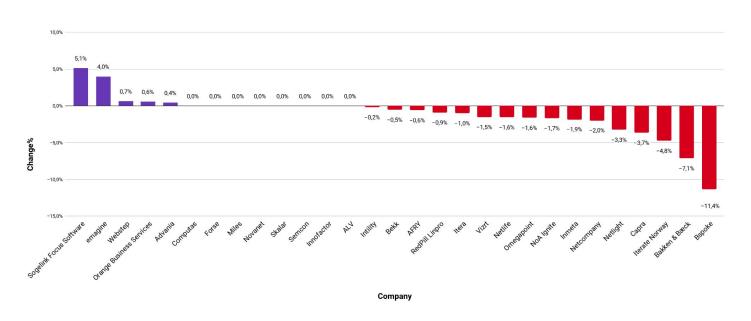

# SWEDEN'S FASTEST-GROWING COMPANIES IN MAY 2024

According to the number of staff, compared to the previous month.