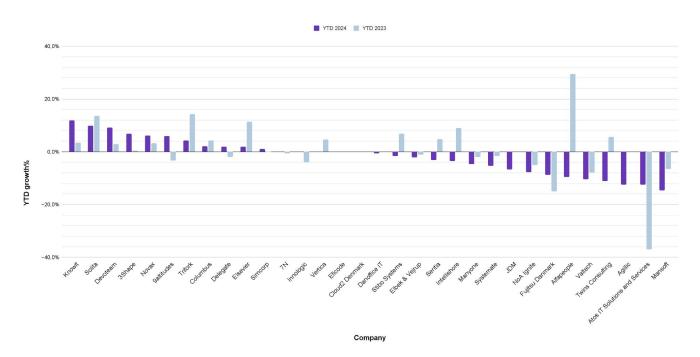

### DENMARK'S FASTEST-GROWING COMPANIES IN 2024

According to the number of staff, YTD, compared to corresponding YTD of 2023.