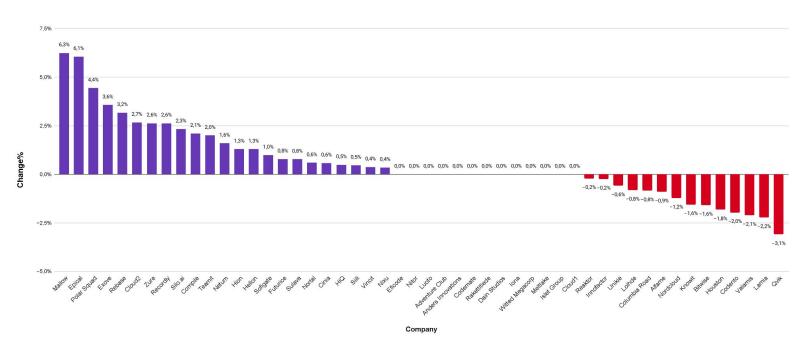

## FINLAND'S FASTEST-GROWING COMPANIES IN MAY 2024

According to the number of staff, compared to the previous month.