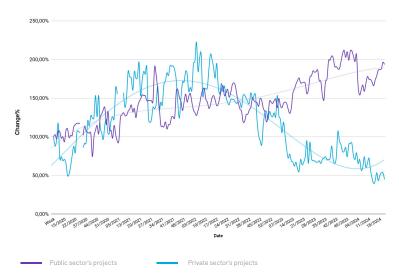

### PROJECT DEMAND IN FINLAND

With this metric, we monitor the development of the number of available private (Witted Partners' projects) and public (HILMA) sector projects in Finland. 100% is the comparison baseline, referring to the number of available projects in the beginning of tracking.