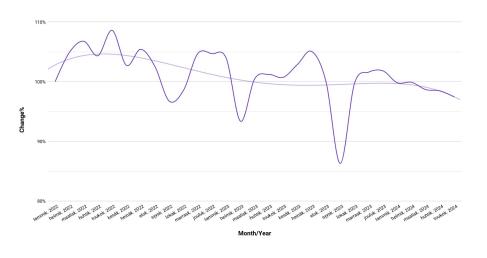

### CONSULTANTS' AVG. HOURLY PRICE IN FINLAND

With this metric, we monitor the development of the average hourly price of the software consultants working through Witted in Finland. 100% is the comparison baseline, referring to the average price in the beginning of tracking.