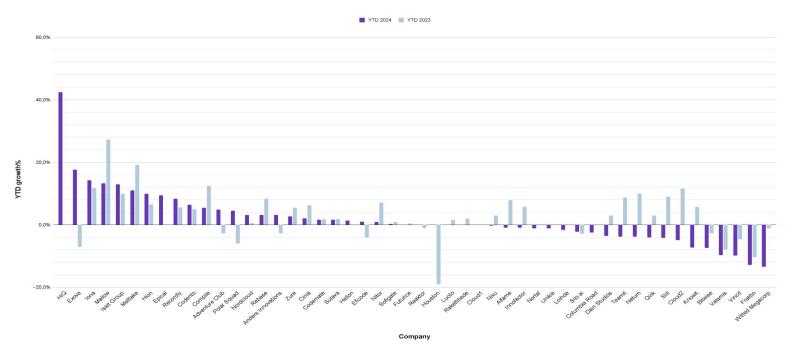

# FINLAND'S FASTEST-GROWING COMPANIES IN 2024

According to the number of staff, YTD, compared to corresponding YTD of 2023.