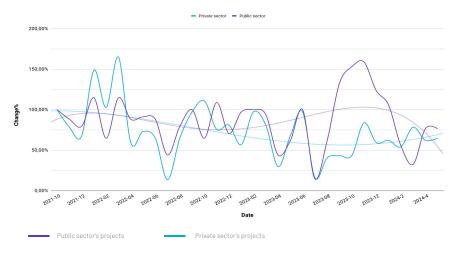

### PROJECT DEMAND IN FINLAND

With this metric, we monitor the development of the number of available private (Witted Partners' projects) and public (HILMA) sector projects in Finland. 100% is the comparison baseline, referring to the number of available projects in the beginning of tracking.