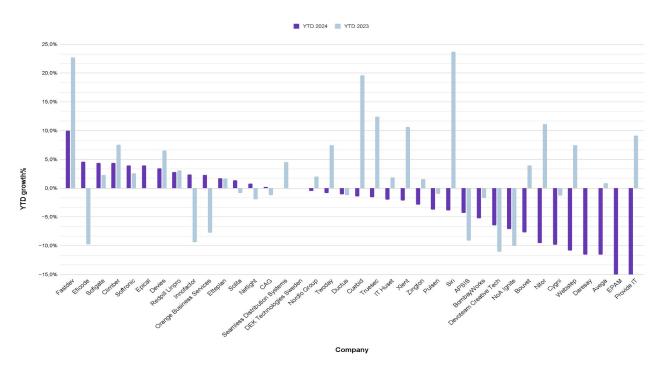

# FINLAND'S FASTEST-GROWING COMPANIES IN 2024

According to the number of staff, YTD, compared to corresponding YTD of 2023.