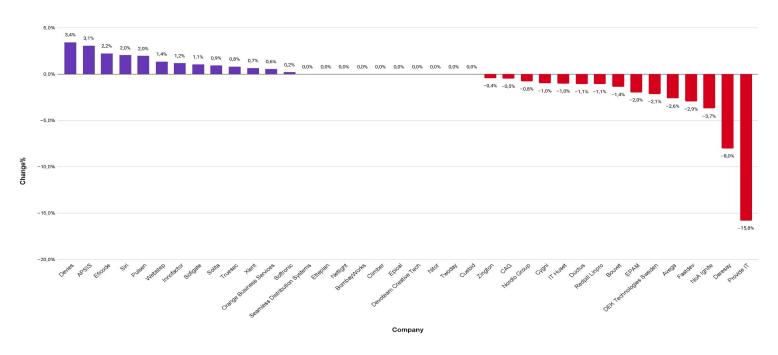

## FINLAND'S FASTEST-GROWING COMPANIES IN MAY 2024

According to the number of staff, compared to the previous month.