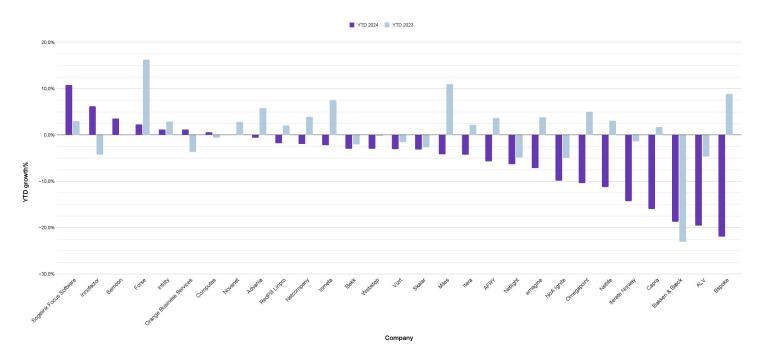

### SWEDEN'S FASTEST-GROWING COMPANIES IN 2024

According to the number of staff, YTD, compared to corresponding YTD of 2023.