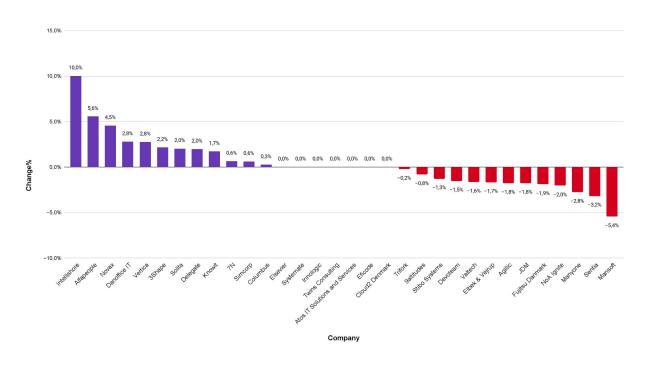

# DENMARK'S FASTEST-GROWING COMPANIES IN MAY 2024

According to the number of staff, compared to the previous month.