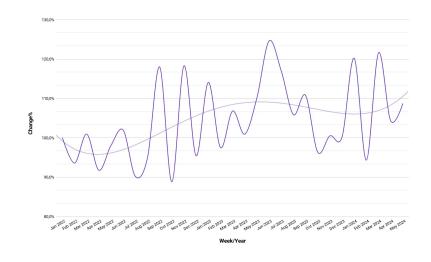

### CONSULTANTS' AVG. HOURLY PRICE IN FINLAND

With this metric, we monitor the development of the average hourly price of the software consultants working through Witted in Finland. 100% is the comparison baseline, referring to the average price in the beginning of tracking.